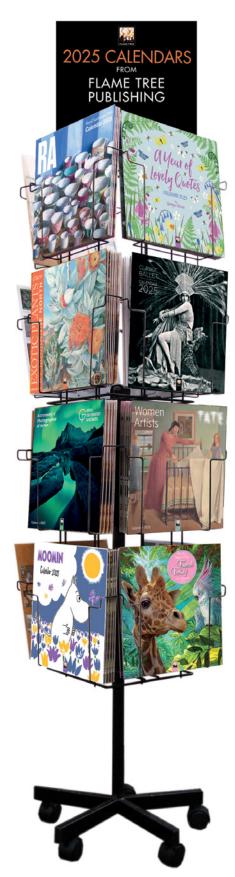

# SPINNERS & COUNTERPACKS

See order form for pricing of each product.

# CALENDAR SPINNER

16 pocket spinner available with 6 calendars of your choice per pocket (total of 96 calendars). Flame Tree header card. UK only

16 Pocket Calendar Spinner