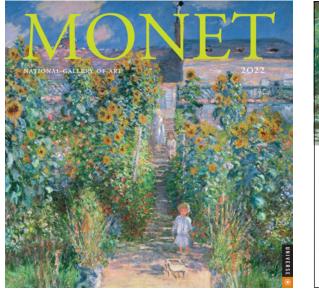

# 2022 CALENDARS DAY-TO-DAY WALL MINI DIARIES PLANNERS **ADVENTS**

• • Andrews McMeel PUBLISHING®

DISNEY DREAMS COLLECTION BY THOMAS KINKADE STUDIOS: 2022 WALL CALENDAR

© Disne

WALL ISBN: 978-1-5248-6417-0 AMP-061, £10.99 UK, Size: 300 x 300 mm Rights: US, CA, GB, AU, NZ, DE Last Year's ISBN: 978-1-5248-5594-9