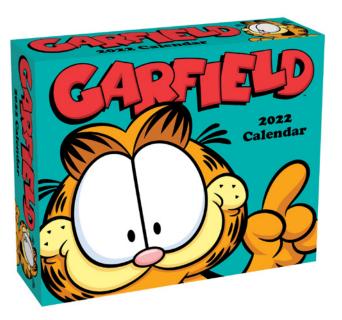

### GARFIELD 2022 DAY-TO-DAY CALENDAR

Features include: Printed on FSC-certified paper with soy-based ink • Easel backer for desk or tabletop display