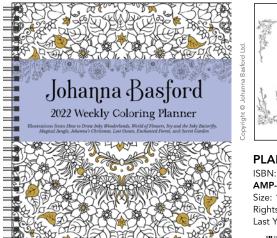

JOHANNA BASFORD

### AMP-087 UK £14.99 Size: 187 x 216 mm Rights: World Last Year's ISBN: 978-1-5248-5679-3

### JOHANNA BASFORD 2022 COLORING WEEKLY PLANNER CALENDAR

New York Times best-selling author Johanna Basford has sold more than 21 million coloring books and more than a half million calendars.

- Soft cover with a gold foil process and spiral binding
- 12 months of weekly planning pages: January–December 2022
- Additional features include detailed illustrations throughout from one of Johanna's eight best-selling books and high-quality paper stock