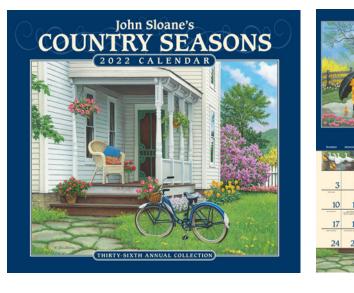

# JOHN SLOANE

DAY-TO-DAY ISBN: 978-1-5248-6395-1 AMP-088 UK £12.99 Size: 155 x 41 x 133 mm Rights: World

0 78152/ 877051

### JOHN SLOANE'S COUNTRY SEASONS 2022 DAY-TO-DAY CALENDAR

New! John Sloane's Country Seasons Day-to-Day Calendar showcases a different piece of John Sloane's reflective and reminiscent artwork, as well as a quote or prompt for a positive action to take each day.

- @JohnSloaneArt, John Sloane's Facebook page, has approximately 29,000 likes and followers; his recently created Pinterest page currently has 5,000 followers and over 430,000 monthly viewers
- John Sloane calendars have been best-sellers for more than 35 years, and this is the first time for the box format, giving his many fans a daily way to enjoy his paintings that celebrate the beauty of nature through the seasons and the simple joys of traditional country life.
- Easel backer for desk or tabletop display