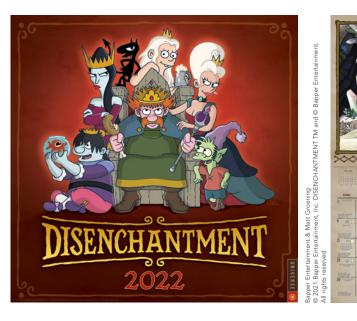

gends characters, their bios and skill sets: Revenant, Loba, Rampart, Crypto, Bangalore, Wattson, Pathfinder, Lifeline, and Bloodhound, among others.
- Referred to as "the Fortnite killer," this critically acclaimed entry into the Battle Royale genre immediately went viral: it had 2.5 million unique players within 24 hours, and currently has more than 70 million registered users.
- Apex Legends is adding cross-platform capabilities, allowing players vast interplay across different consoles and devices.
- Electronic Arts Inc. is one of the largest gaming companies in the world best known for The Sims, Star Wars: Battlefront, and the Madden series, among many others.

WALL ISBN: 978-0-7893-4021-4 AMP-197, £10.99 UK Size: 300 x 300 mm Rights: World

Last Year's ISBN: 978-0-7893-3903-4



90



# DISENCHANTMENT™ 2022 WALL CALENDAR

WALL ISBN: 978-0-7893-4044-3 AMP-198, £10.99 UK, Size: 300 x 300 mm Rights: World Last Year's ISBN: 978-0-7893-3864-8





WALL ISBN: 978-0-7893-4036-8 AMP-199, £10.99 UK, Size: 300 x 300 mm Rights: World Last Year's ISBN: 978-0-7893-3898-3









# THE SOPRANOS™ 2022 WALL CALENDAR

New! Widely regarded as one of the most critically acclaimed and successful television series of all time, The Sopranos follows Tony Soprano: husband, father, and mob boss whose professional and private issues land him in the office of his therapist. Over the course of its six seasons, the show captivated worldwide audiences with its unforgettable characters and complex storytelling and remains a favorite among fans and critics alike.

- Features images of iconic charac