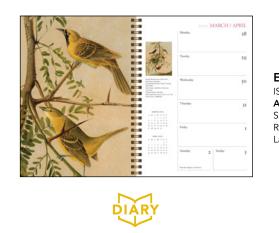

- Generous grids for planning, appointments, and reminders
- Major official world holidays
- Mini wall size is a great size where space is tight: lockers, dorm rooms, refrigerators, home office







# THE JEWISH CALENDAR 16-MONTH 2021-2022 ENGAGEMENT CALENDAR

- Spans a full 16 months, from September 2021–December 2022
- Soft cover with spiral binding
- Includes U.S. and Jewish holidays, Sabbath candlelighting times, blessings, and a list of Jewish holidays through the year 2030, making this calendar essential for every Jewish household.



WALL ISBN: 978-0-7893-4042-9 AMP-224 UK £11.99 Size: 300 x 300 mm Rights: World Last Year's ISBN: 978-0-7893-3863-1



#### ENGAGEMENT

ISBN: 978-0-7893-4007-8 AMP-225 UK £14.99 Size: 6.5 x 9 Rights: World Last Year's ISBN: 978-0-7893-3836-5













The National Gallery of Art engagement has been the go-to calendar for art lovers for more than two decades.

- Includes 53 color illustrations.
- 2-page weekly spreads include a full-color art page and plenty of room to record appointments, notes, or anything!
- Covers September 2021 through December 2022 and includes official major world holidays with 2022 and 2023 at-a-glance pages.
- 6.5 x 9-inch size fits easily in purses, totes, or backpacks.





# CATS & BOOKS 16-MONTH 2021-2022 WEEKLY ENGAGEMENT CALENDAR

- This engagement features beautiful photographs of furry felines in libraries, bookshops, home bookshelves, and more.
- Weekly spreads with plenty of room to write
- Soft cover with spiral binding
- The perfect gift for bibliophiles and cat ladies (and men!) of all ages.