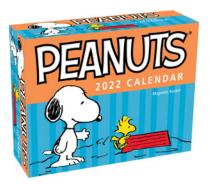

# **PEANUTS®**

DAY-TO-DAY ISBN: 978-1-5248-6378-4 AMP-022 UK £12.99 Size: 155 x 41 x 133 mm Rights: World Last Year's ISBN: 978-1-5248-5751-6

### PEANUTS® 2022 DAY-TO-DAY CALENDAR

A year's worth of classic comic strips featuring CHARLIE BROWN, LINUS, SALLY, SNOOPY, LUCY, PEPPERMINT PATTY, and the rest are included in the PEANUTS 2022 Calendar. Other features include

- Tear-off pages Day/date reference on each page Includes official major holidays
- Recyclable non-plastic backer for desk or tabletop display Combined weekend pages
- Back of pages are blank—perfect for notes, lists, or to-dos Printed on FSC-certified paper with soy-based ink