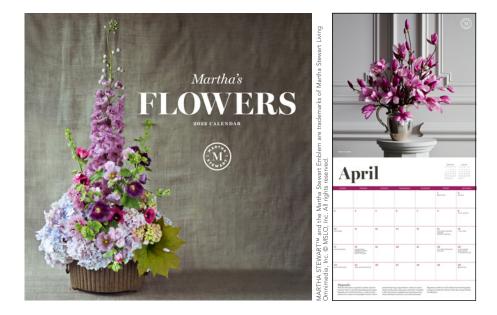

### MARTHA'S FLOWERS 2022 WALL CALENDAR

This beautiful and decorative calendar features:

- Thirteen gorgeous, full-color photos of spectacular blooms and arrangements each month with accompanying information taken from the Martha's Flowers book
- Generous grids provide space to add appointments and reminders
- Opens to 12 inches x 24 inches•Planning spread for September–December 2021
- Includes widely celebrated and nationally recognized holidays and observances
- Must-have for flower gardeners and enthusiasts of all skill levels
- •Printed on FSC-certified paper with soy-based ink