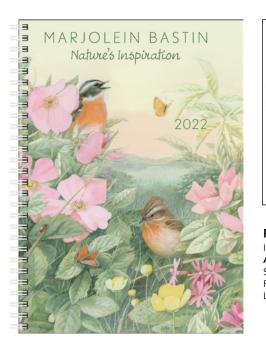

# MARJOLEIN BASTIN

DELUXE WALL ISBN: 978-1-5248-6328-9 AMP-091 UK £14.99 Size: 343 x 300 mm Rights: US, CA, GB, AU, NZ Last Year's ISBN: 978-1-5248-5680-9

### MARJOLEIN BASTIN NATURE'S INSPIRATION 2022 DELUXE WALL CALENDAR WITH PRINT

• Includes ready-to-frame gift print and matching envelope

|                                       | E S  |                              | FEBRUAR  |
|---------------------------------------|------|------------------------------|----------|
| SPPY A MALEIR                         | 6.00 |                              | TEBROAR  |
|                                       | E e  |                              |          |
|                                       | E S  |                              | HONDA    |
|                                       | E    |                              | 14       |
|                                       | E S  |                              | TUESDA   |
|                                       | E S  |                              |          |
|                                       | E S  |                              | 15       |
|                                       | E S  |                              | WEDNESDA |
| A A A A A A A A A A A A A A A A A A A |      |                              | 16       |
| A A A A A A A A A A A A A A A A A A A | 8 8  |                              |          |
|                                       | 8.8  |                              | THURSDA  |
|                                       | E S  |                              | 17       |
| A COMPANY AND A                       | E.   |                              | 1804     |
|                                       |      |                              |          |
|                                       | E S  |                              | 18       |
|                                       | E B  |                              | SATURDA  |
| A a la partie a                       | E S  |                              | 10       |
| New Contraction                       | E    |                              | 15       |
| 1/2 2 40                              | E S  | Advany 2000<br>1 H 1 H 1 I 1 | SUNDA    |
| V V A P P                             | E S  | ******                       | 20       |
| 1                                     | 513  | 2.4                          |          |
|                                       | E S  |                              |          |