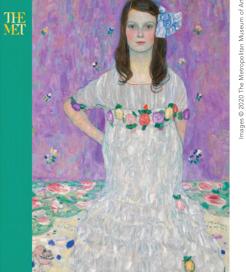

| 19247 | Instates | - |  |
|----------|-------|----------|---|--|
|          |       |          |   |  |
|          |       |          | , |  |
|          | э     | u        | u |  |
| -        |       |          |   |  |
|          |       |          |   |  |

WALL ISBN: 978-1-4197-5602-3 AMP-256, £10.99 UK, Size: 300 x 300 mm Rights: World Last Year's ISBN: 978-1-4197-4493-8













# ART: 365 DAYS OF **MASTERPIECES 2022** DAY-TO-DAY CALENDAR

Visit The Metropolitan Museum of Art throughout the year with this engaging day-to-day calendar featuring a different masterpiece each day.

• Paper-over-board easel holder for desk or tabletop display

#### DAY-TO-DAY

ISBN: 978-1-4197-5511-8 AMP-258 UK £14.99 Size: 7.5 x 1.25 x 6.25 **Rights: World** Last Year's ISBN: 978-1-4197-4502-7







DIÁR

DIAR

ENGAGEMENT ISBN: 978-1-4197-5500-2 AMP-259 UK £19.99 Size: 178 x 228 mm Riahts: World Last Year's ISBN: 978-1-4197-4509-6



# MASTERPIECES 2022 DELUXE **ENGAGEMENT CALENDAR**

Enjoy 56 treasures from The Metropolitan Museum of Art throughout the year.

- Hard cover with enclosed spiral binding, cloth spine
- 12 months from January 2022-December 2022
- Sunday–Saturday weeks













ENGAGEMENT ISBN: 978-1-4197-5508-8 AMP-260 UK £14.99 Size: 178 x 228 mm Rights: World Last Year's ISBN: 978-1-4197-4510-2



# MASTERPIECES **2022 ENGAGEMENT** CALENDAR

- Paperback with spiral binding
- Packaged in a sturdy, full-color gift box
- 12 months from January 2022-December 2022
- Sunday–Saturday weeks

# AND POST **IPRESSION**



ANDREWS McMEEL PUBLISHING • UK DISTRIBUTION: FLAME