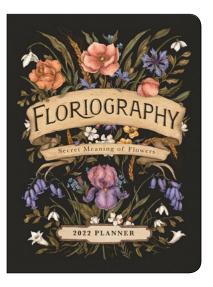

### WALL CALENDARS

- Uncoated paper
- Paper envelope replaces shrink-wrap
- No added cardboard stiffener
- FSC-certified paper
- Soy-based inks

FLORIOGRAPHY 2022 WALL CALENDAR ISBN: 978-1-5248-6876-5 AMP-001 UK £12.99 Size: 300 x 300 mm Rights: World

**FLORIOGRAPHY 2022** MONTHLY/WEEKLY PLANNER CALENDAR ISBN: 978-1-5248-6874-1 DIAR

AMP-005 UK £14.99 Size: 152 x 203 mm Rights: World

This planner features the beautiful, naturethemed artwork of Jessica Roux.