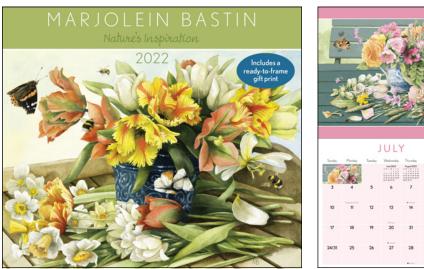

# MARJOLEIN BASTIN

DELUXE WALL ISBN: 978-1-5248-6328-9 AMP-091 UK £14.99 Size: 343 x 300 mm Rights: US, CA, GB, AU, NZ Last Year's ISBN: 978-1-5248-5680-9

### MARJOLEIN BASTIN NATURE'S INSPIRATION 2022 DELUXE WALL CALENDAR WITH PRINT

• Includes ready-to-frame gift print and matching envelope

|                                       | E S  |                              | FEBRUAR  |
|---------------------------------------|------|------------------------------|----------|
| SPPY A MALEIR                         | 6.00 |                              | TEBROAR  |
|                                       | E e  |                              |          |
|                                       | E S  |                              | HONDA    |
|                                       | E    |                              | 14       |
|                                       | E S  |                              | TUESDA   |
|                                       | E S  |                              |          |
|                                       | E S  |                              | 15       |
|                                       | E S  |                              | WEDNESDA |
| A A A A A A A A A A A A A A A A A A A |      |                              | 16       |
| A A A A A A A A A A A A A A A A A A A | 8 8  |                              |          |
|                                       | 8.8  |                              | THURSDA  |
|                                       | E S  |                              | 17       |
| A COMPANY AND A                       | E.   |                              | 1804     |
|                                       |      |                              |          |
|                                       | E S  |                              | 18       |
|                                       | E B  |                              | SATURDA  |
| A a la partie a                       | E S  |                              | 10       |
| New Contraction                       | E    |                              | 15       |
| 1/2 2 40                              | E S  | Advany 2000<br>1 H 1 H 1 I 1 | SUNDA    |
| V V A P P                             | E S  | ******                       | 20       |
| 1                                     | 513  | 2.4                          |          |
|                                       | E S  |                              |          |