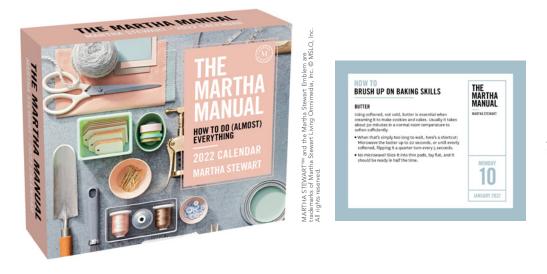

### THE MARTHA MANUAL 2022 DAY-TO-DAY CALENDAR

6

WALL ISBN: 978-1-5248-6438-5 AMP-009, £10.99 UK, Size: 300 x 300 mm Rights: US, CA, GB, AU, NZ, IR Last Year's ISBN: 978-1-5248-6009-7

DAY-TO-DAY ISBN: 978-1-5248-6436-1 AMP-010 UK £12.99 Size: 155 x 41 x 133 mm Rights: US, CA, GB, AU, NZ, IR Last Year's ISBN: 978-1-5248-6010-3