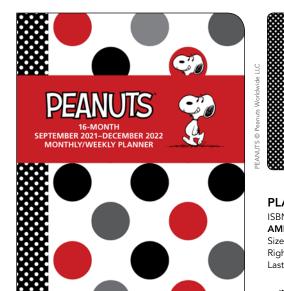

### PEANUTS® 16-MONTH SEPTEMBER 2021-DECEMBER 2022 MONTHLY/ WEEKLY PLANNER

- PEANUTS has more than 16.5 million social media fans (as of August, 2020).
- Soft cover with black, gray, and red spot gloss on the dots, lay-flat binding, elastic closure band, and removable product band.
- 16-month monthly and weekly planning pages: August 2021–December 2022.
- Additional features include a classic PEANUTS comic strip each week, reference pages, and space for notes.