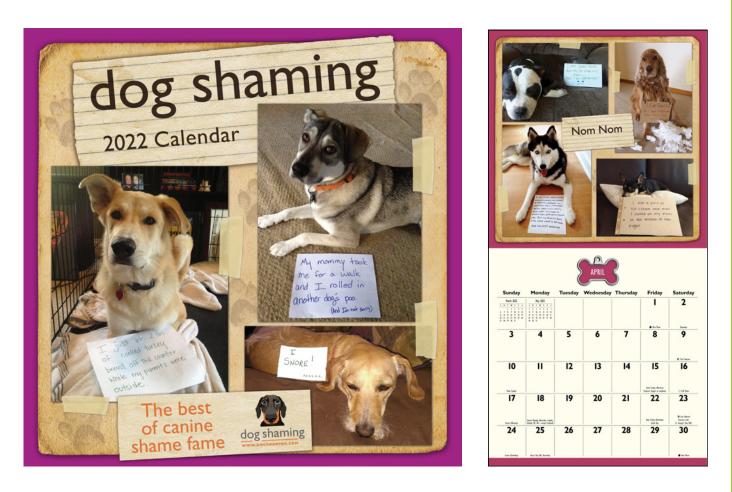

### DOG SHAMING 2022 DAY-TO-DAY CALENDAR

Each page of this calendar features a photo of a guilty pup caught in the act or expressing their remorse for offenses like stealing, assault, destruction of property, and more. With a variety of dog breeds and humor that's suitable for all ages, Dog Shaming calendars also make great gifts for family and friends.

- From the popular Dog Shaming blog Full color tear-off pages
- Day/date reference on each page Widely celebrated and nationally recognized holidays and observances
- Moon phases, based on Universal Time•Combined weekend pages
- Printed on FSC-certified paper with soy-based ink Easel backer for desk or tabletop display

### DOG SHAMING 2022 WALL CALENDAR

Dog Shaming is the original, the "top dog," the one that started the pet shaming phenomenon. Dog lovers of all ages will relate to the funny-yet-frustrating situations and the adorable "please forgive me" expressions from a variety of dog breeds. The twelve-month calendar includes:•Generous grid space for notes, appointments, and reminders

- 12" x 12" opens to 12" x 24"• Planning spread for Septmber–December 2021
- Widely celebrate and nationally recognized holidays and observances
- Moon phases, based on Universal Time Family-friendly humor, safe for work
- Printed on FSC-certified paper with soy-based ink