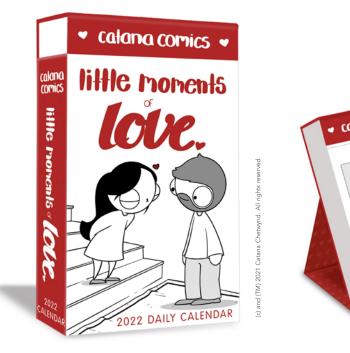

### CATANA COMICS LITTLE MOMENTS OF LOVE 2022 **DELUXE DAY-TO-DAY CALENDAR**

••

DAY-TO-DAY ISBN: 978-1-5248-6568-9 AMP-040 UK £14.99 Size: 101 x 32 x 178 mm Rights: World Last Year's ISBN: 978-1-5248-5737-0

WALL ISBN: 978-1-5248-6569-6 AMP-041, £10.99 UK, Size: 300 x 300 mm Rights: World Last Year's ISBN: 978-1-5248-5736-3