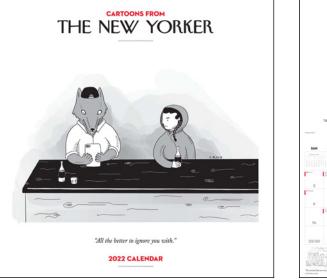

### CARTOONS FROM THE NEW YORKER 2022 DAY-TO-DAY CALENDAR

The Cartoons from The New Yorker 2022 Calendar features the best and funniest cartoons from The New Yorker on topics such as work, family, marriage, entertainment, pets, and more.Also includes:

### CARTOONS FROM THE NEW YORKER 2022 WALL CALENDAR

• •

DAY-TO-DAY ISBN: 978-1-5248-6332-6 AMP-030 UK £12.99 Size: 155 x 41 x 133 mm Rights: US, CA, UK, AU, NZ, BR, DK, NO Last Year's ISBN: 978-1-5248-5694-6