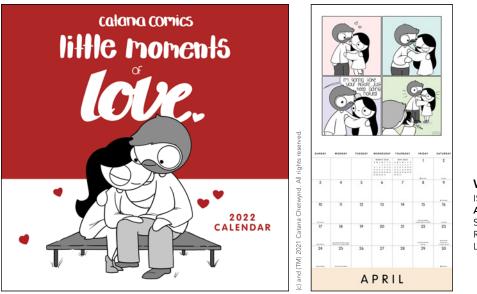

### CATANA COMICS: LITTLE MOMENTS OF LOVE 2022 WALL CALENDAR

Features Include: All new cartoons not in previous wall calendars

- Planning spread for September–December 2021
- Generous grid space for writing on each date Official major world holidays
- Moon phases Printed on FSC-certified paper with soy-based ink

••

DAY-TO-DAY ISBN: 978-1-5248-6568-9 AMP-040 UK £14.99 Size: 101 x 32 x 178 mm Rights: World Last Year's ISBN: 978-1-5248-5737-0

WALL ISBN: 978-1-5248-6569-6 AMP-041, £10.99 UK, Size: 300 x 300 mm Rights: World Last Year's ISBN: 978-1-5248-5736-3