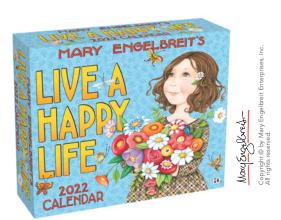

### MARY ENGELBREIT'S 2022 DELUXE WALL CALENDAR

Each month will feature a beautifully detailed drawing inspired by such books as The Story of Chicken Little, Peeping Pansy, and Language and Poetry of Flowers among others. Packaged in its own full-color decorative envelope, this calendar also features:

Large grids with ample space for writing • Space for notes on each monthly spread • Planning spread for September–December 2021

• Calendar measures 13 1/2" x 24" when hung • Printed on FSC-certified paper with soy-based ink. Includes matching envelope

DELUXE WALL

Size: 13.5 x 12

781524 864415

ISBN: 978-1-5248-6441-5 AMP-078 UK £14.99

Rights: US, CA, AU, NZ, GB, IT, JP

Last Year's ISBN: 978-1-5248-5515-4

WALL ISBN: 978-1-5248-6439-2 AMP-079 UK £19.99 Size: 300 x 300 mm Rights: US, CA, AU, NZ, GB, IT, JP Last Year's ISBN: 978-1-5248-5513-0