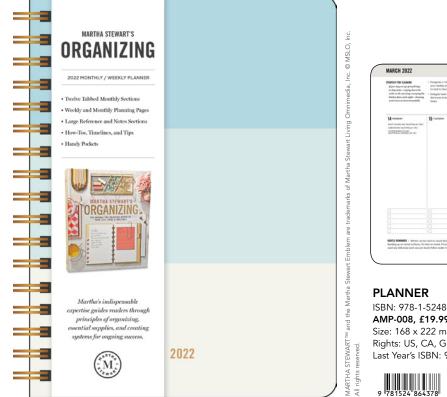

# MARTHA STEWART

ISBN: 978-1-5248-6437-8 DIAR AMP-008, £19.99 UK, Size: 168 x 222 mm Rights: US, CA, GB, AU, NZ, IR Last Year's ISBN: 978-1-5248-6011-0

### MARTHA STEWART'S ORGANIZING 2022 MONTHLY/WEEKLY PLANNER CALENDAR

Reaching more than 100 million devoted fans on a monthly basis through her magazines, television shows, books, and products for the home, sold at multiple retail and online outlets, Martha is the "go-to" source for the homemaker.

- Gorgeous cover accented with gold foil, spiral bound and an elastic closure band
- 12-month weekly and monthly planning pages: January-December 2022
- Additional features include pockets, reinforced monthly tabs, and a large reference section