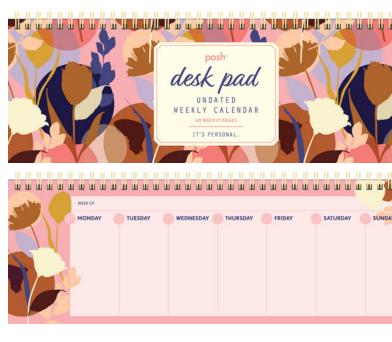

### SARAH'S SCRIBBLES 2022 WALL CALENDAR

Includes stickers

SARAH'S SCRIBBLES UNDATED WEEKLY CALENDAR DO WEEKLY PAGES SARAH ANDERSEN HAPPENING THE WEEK OF MONDAY TUESDAY WEDNESDAY THURSDAY FRIDAY SATURDAY SUNDAY

### SARAH'S SCRIBBLES UNDATED WEEKLY DESK PAD CALENDAR

- Soft cover with spiral binding
- 60 weekly undated pages