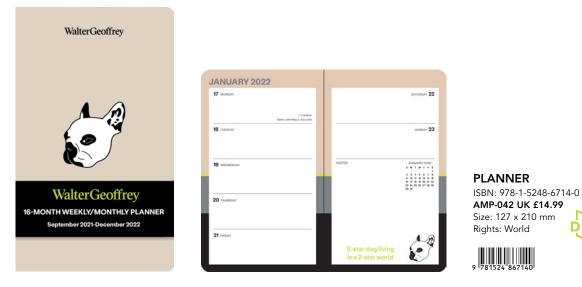

# WALTER GEOFFREY

Amber Martin bought Walter because she wanted a pup she could spoil, and when she found pictures of the sassiest little French bulldog she knew she had to have him. She soon discovered his (not so) inner diva and realized he needed his own Instagram page—and the rest is history. Walter loves travel, bossing people around, medium-well steaks, and fancy treats.

- Walter has 790K Instagram followers, 550K Facebook followers, and 91K YouTube subscribers (as of September 2020).
- WG is labeled the #1 best engaged-with pet influencer on social media and has made appearances on "The Tonight Show with Jimmy Fallon" and "Good Morning America," among several others.

### WALTER GEOFFREY 16-MONTH 2021-2022 MONTHLY/WEEKLY PLANNER CALENDAR

New! The world's most high-maintenance French bulldog adds a little touch of his personality to the weekly pages of this planner.

- Sturdy, soft cover with spot gloss, lay-flat binding, removable title band, and elastic closure
- 16-month weekly and monthly planning pages: September 2021–December 2022
- Additional features include storage pocket, 2023 planning pages, at-a-glance calendar, and extra lined notes pages

# WalterGeoffrey UNDATED WEEKLY CALENDAR 60 WEEKLY PAGES

| WEEK OF |         |           |          |        |          |        | 1 D              |
|---------|---------|-----------|----------|--------|----------|--------|------------------|
| MONDAY  | TUESDAY | WEDNESDAY | THURSDAY | FRIDAY | SATURDAY | SUNDAY | WalterGeoffrey   |
| _       |         |           |          |        |          |        | WaterGeothey LLC |

### WALTER GEOFFREY UNDATED WEEKLY DESK PAD CALENDAR

New! Perfect for any of Walter Geoffrey's followers (or, Wallowers in this case), frenchie fanatics, and/or dog enthusiasts alike, this week at-a-glance desk pad is sized to fit in front of a computer, and is perfect for jotting down tasks, tracking habits/details, planning activities, and more. It is undated and can be started anytime of the year.

- Soft cover with spiral binding
- 60 weekly undated pages

UNDATED ISBN: 978-1-5248-6715-7 AMP-043, £10.99 UK, Size: 330 x 114 mm **Rights: World** 