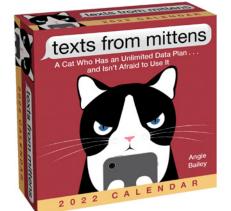

# 2022 CALENDARS DAY-TO-DAY WALL MINI DIARIES PLANNERS **ADVENTS**

• • Andrews McMeel PUBLISHING®

DISNEY DREAMS COLLECTION BY THOMAS KINKADE STUDIOS: 2022 WALL CALENDAR

© Disne

WALL ISBN: 978-1-5248-6417-0 AMP-061, £10.99 UK, Size: 300 x 300 mm Rights: US, CA, GB, AU, NZ, DE Last Year's ISBN: 978-1-5248-5594-9