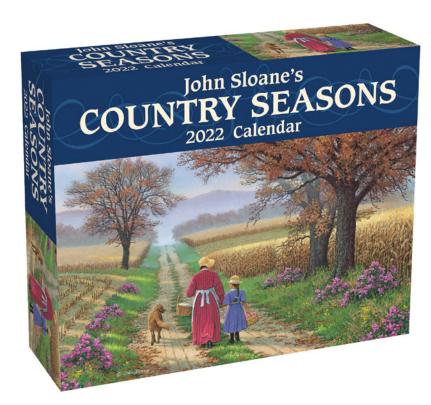

# JOHN SLOANE

DAY-TO-DAY ISBN: 978-1-5248-6395-1 AMP-088 UK £12.99 Size: 155 x 41 x 133 mm Rights: World

0 78152/ 877051

### JOHN SLOANE'S COUNTRY SEASONS 2022 DAY-TO-DAY CALENDAR

New! John Sloane's Country Seasons Day-to-Day Calendar showcases a different piece of John Sloane's reflective and reminiscent artwork, as well as a quote or prompt for a positive action to take each day.

- @JohnSloaneArt, John Sloane's Facebook page, has approximately 29,000 likes and followers; his recently created Pinterest page currently has 5,000 followers and over 430,000 monthly viewers
- John Sloane calendars have been best-sellers for more than 35 years, and this is the first time for the box format, giving his many fans a daily way to enjoy his paintings that celebrate the beauty of nature through the seasons and the simple joys of traditional country life.
- Easel backer for desk or tabletop display