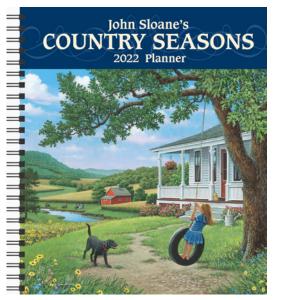

### PLANNER ISBN: 978-1-5248-6394-4 AMP-090 UK £14.99 Size:178 x 216 Rights: World

### JOHN SLOANE'S COUNTRY SEASONS 2022 MONTHLY/WEEKLY **ENGAGEMENT CALENDAR**

- In addition to calendars, John Sloane's artwork can also be found on notecards, puzzles, fabrics, collectible prints, and more.
- Luxe linen-textured cover, spiral binding
- 12-month weekly and monthly planning pages, January–December 2022
- Additional features include front and back storage pockets, year-at-a-glance pages for 2021, 2022, and 2023, planning pages for 2023, and extra pages in the back for names, numbers, and notes