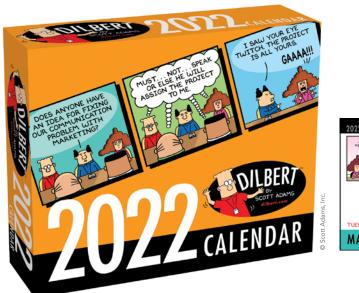

### **DILBERT 2022 DAY-TO-DAY CALENDAR**

### **DILBERT 2022 WALL CALENDAR**

• Includes a free Dogbert file folder!

PLANNER ISBN: 978-1-5248-6348-7 AMP-020 UK £14.99 Size: 184 x 235 mm Rights: World Last Year's ISBN: 978-1-5248-5709-7

### **DILBERT 2022 MONTHLY/WEEKLY PLANNER CALENDAR**

Dilbert, Wally, Alice, and the rest of the dysfunctional gang return for another year of corporate inanity in this all-new Dilbert calendar featuring a full year's worth of Sunday strips from the iconic workplace cartoon skewering the funniest absurdities of office life.