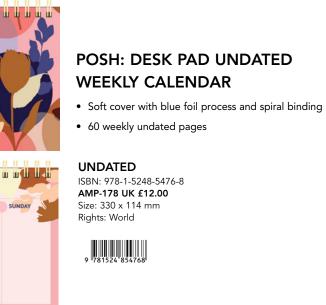

### PEANUTS® UNDATED WEEKLY DESK PAD CALENDAR

- Soft cover with spiral binding
- 60 weekly undated pages

### UNDATED

ISBN: 978-1-5248-5966-4 AMP-027 UK £12.00 Size: 330 x 114 mm Rights: US, CA, GB, AU, NZ

••