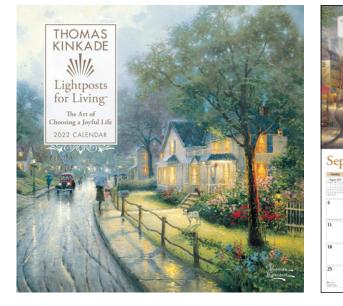

### THOMAS KINKADE LIGHTPOSTS FOR LIVING 2022 WALL CALENDAR

### WALL

ISBN: 978-1-5248-6420-0 AMP-069, £10.99 UK, Size: 300 x 300 mm Rights: World exc DE, IT, ZA, AT, CH Last Year's ISBN: 978-1-5248-5607-6