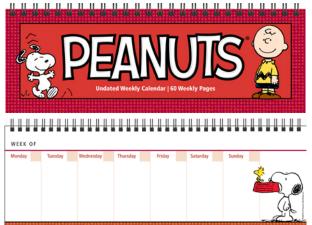

### PEANUTS® UNDATED WEEKLY DESK PAD CALENDAR

- Soft cover with spiral binding
- 60 weekly undated pages

### UNDATED

ISBN: 978-1-5248-5966-4 AMP-027 UK £12.00 Size: 330 x 114 mm Rights: US, CA, GB, AU, NZ

••