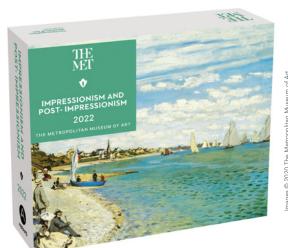

# ART: 365 DAYS OF **MASTERPIECES 2022** DAY-TO-DAY CALENDAR

Visit The Metropolitan Museum of Art throughout the year with this engaging day-to-day calendar featuring a different masterpiece each day.

• Paper-over-board easel holder for desk or tabletop display

#### DAY-TO-DAY

ISBN: 978-1-4197-5511-8 AMP-258 UK £14.99 Size: 7.5 x 1.25 x 6.25 **Rights: World** Last Year's ISBN: 978-1-4197-4502-7







DIÁR

DIAR

ENGAGEMENT ISBN: 978-1-4197-5500-2 AMP-259 UK £19.99 Size: 178 x 228 mm Riahts: World Last Year's ISBN: 978-1-4197-4509-6



# MASTERPIECES 2022 DELUXE **ENGAGEMENT CALENDAR**

Enjoy 56 treasures from The Metropolitan Museum of Art throughout the year.

- Hard cover with enclosed spiral binding, cloth spine
- 12 months from January 2022-December 2022
- Sunday–Saturday weeks













ENGAGEMENT ISBN: 978-1-4197-5508-8 AMP-260 UK £14.99 Size: 178 x 228 mm Rights: World Last Year's ISBN: 978-1-4197-4510-2



# MASTERPIECES **2022 ENGAGEMENT** CALENDAR

- Paperback with spiral binding
- Packaged in a sturdy, full-color gift box
- 12 months from January 2022-December 2022
- Sunday–Saturday weeks

# AND POST **IPRESSION**



ANDREWS McMEEL PUBLISHING • UK DISTRIBUTION: FLAME TREE PUBLISHING



# **IMPRESSIONISM AND** POST-IMPRESSIONISM **2022 DAY-TO-DAY** CALENDAR

This daily desktop calendar features 313 Impressionist and Post-Impressionist masterpieces from The Metropolitan.

- Information about each work of art shown
- Recyclable plastic easel backer

### DAY-TO-DAY

ISBN: 978-1-4197-5505-7 AMP-261 UK £12.99 Size: 5.25 x 1.625 x 6.125 Rights: World





# **I