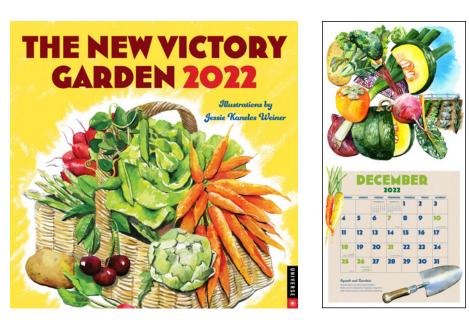

### WALL CALENDARS

- Uncoated paper
- Paper envelope replaces shrink-wrap
- No added cardboard stiffener
- FSC-certified paper
- Soy-based inks

FLORIOGRAPHY 2022 WALL CALENDAR ISBN: 978-1-5248-6876-5 AMP-001 UK £12.99 Size: 300 x 300 mm Rights: World

A beautiful wall calendar that displays the nature-themed artwork of Jessica Roux.

PEANUTS® 2022 WALL CALENDAR ISBN: 978-1-5248-6877-2 AMP-002 UK £12.99 Size: 300 x 300 mm Rights: World

Charlie Brown and the gang share environment-supporting messages in this wall calendar.