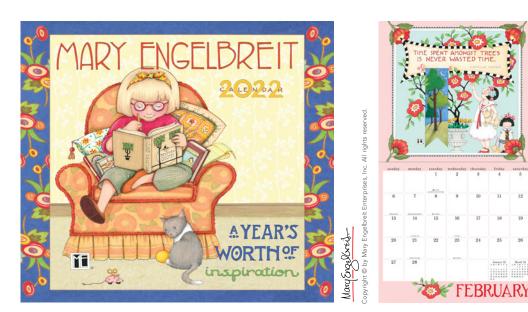

# MARY ENGELBREIT

### MARY ENGELBREIT'S 2022 DELUXE WALL CALENDAR

Each month will feature a beautifully detailed drawing inspired by such books as The Story of Chicken Little, Peeping Pansy, and Language and Poetry of Flowers among others. Packaged in its own full-color decorative envelope, this calendar also features:

Large grids with ample space for writing • Space for notes on each monthly spread • Planning spread for September–December 2021

• Calendar measures 13 1/2" x 24" when hung • Printed on FSC-certified paper with soy-based ink. Includes matching envelope