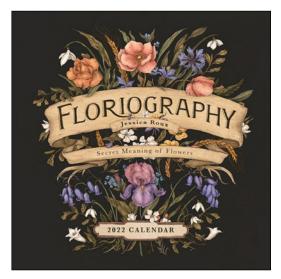

### WALL CALENDARS

- Uncoated paper
- Paper envelope replaces shrink-wrap
- No added cardboard stiffener
- FSC-certified paper
- Soy-based inks

FLORIOGRAPHY 2022 WALL CALENDAR ISBN: 978-1-5248-6876-5 AMP-001 UK £12.99 Size: 300 x 300 mm Rights: World

A beautiful wall calendar that displays the nature-themed artwork of Jessica Roux.

PEANUTS® 2022 WALL CALENDAR ISBN: 978-1-5248-6877-2 AMP-002 UK £12.99 Size: 300 x 300 mm Rights: World

Charlie Brown and the gang share environment-supporting messages in this wall calendar.