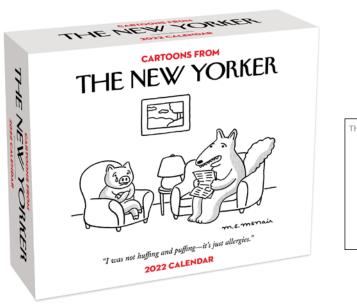

### CARTOONS FROM THE NEW YORKER 2022 DAY-TO-DAY CALENDAR

The Cartoons from The New Yorker 2022 Calendar features the best and funniest cartoons from The New Yorker on topics such as work, family, marriage, entertainment, pets, and more.Also includes:

- Tear-off pages Day/date reference on each page Includes official major holidays Combined weekend pages
- Back of pages are blank—perfect for notes, lists, or to-dos Printed on FSC-certified paper with soy-based ink