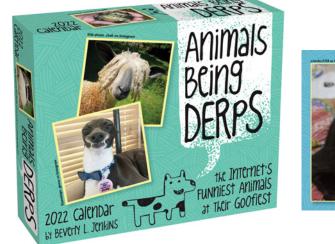

# **ANIMALS BEING DERPS**

DAY-TO-DAY ISBN: 978-1-5248-6581-8 AMP-055 UK £12.99 Size: 155 x 41 x 133 mm Rights: World Last Year's ISBN: 978-1-5248-5807-0

9 781524 865818

### ANIMALS BEING DERPS 2022 DAY-TO-DAY CALENDAR

ANIMALS BEING DERPS 2022 WALL CALENDAR

ISBN: 978-1-5248-6582-5 AMP-056, £10.99 UK, Size: 300 x 300 mm Rights: World Last Year's ISBN: 978-1-5248-5808-7