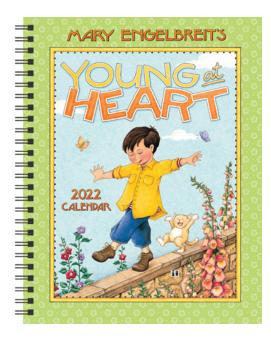

# MARY ENGELBREIT

### MARY ENGELBREIT'S 2022 DELUXE WALL CALENDAR

Each month will feature a beautifully detailed drawing inspired by such books as The Story of Chicken Little, Peeping Pansy, and Language and Poetry of Flowers among others. Packaged in its own full-color decorative envelope, this calendar also features:

Large grids with ample space for writing • Space for notes on each monthly spread • Planning spread for September–December 2021

• Calendar measures 13 1/2" x 24" when hung • Printed on FSC-certified paper with soy-based ink. Includes matching envelope

DELUXE WALL

Size: 13.5 x 12

781524 864415

ISBN: 978-1-5248-6441-5 AMP-078 UK £14.99

Rights: US, CA, AU, NZ, GB, IT, JP

Last Year's ISBN: 978-1-5248-5515-4

WALL ISBN: 978-1-5248-6439-2 AMP-079 UK £19.99 Size: 300 x 300 mm Rights: US, CA, AU, NZ, GB, IT, JP Last Year's ISBN: 978-1-5248-5513-0