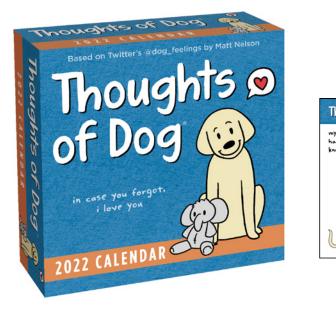

# THOUGHTS OF DOG

|     | J                           | Fe  |     |     |    |                            |     |     |  |
|-----|-----------------------------|-----|-----|-----|----|----------------------------|-----|-----|--|
| 5UM | HON                         | 7.6 | WED | 940 |    | 1<br>Netwice<br>Instantion | 1.0 | RON |  |
| .2  | 3                           | 4   | 5   | 6   | 7  | 8                          | 6   | 1   |  |
| .9  | 10                          | •   | 12  | 15  | и  | 15                         | B   |     |  |
| 16  | II<br>Contraction<br>Sector | 18  | 19  | 20  | 21 | 22                         | 20  | 2   |  |
| 25  | 24                          | ð   | X   | 27  | 28 | 29                         | 27  | 28  |  |
| 30  | 31                          |     |     |     |    |                            |     |     |  |

### THOUGHTS OF DOG 16-MONTH 2021-2022 WEEKLY/MONTHLY PLANNER CALENDAR

- Thoughts of Dog (@dog\_feelings) has 3.4 million followers on Twitter
- Sturdy cover with spot gloss, lay-flat binding, removable title band, and elastic closure
- 16-month weekly and monthly planning pages: September 2021–December 2022
- Additional features include storage pocket and extra lined notes pages

### THOUGHTS OF DOG 2022 DAY-TO-DAY CALENDAR

• •

### Thoughts of Dog 2022

DAY-TO-DAY ISBN: 978-1-5248-6398-2 AMP-049 UK £12.99 Size: 137 x 42 x 137 mm Rights: World Last Year's ISBN: 978-1-5248-5781-3