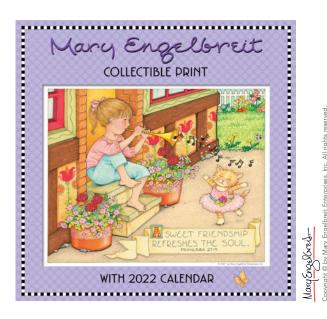

### MARY ENGELBREIT'S 2022 COLLECTIBLE PRINT WITH WALL CALENDAR

A collectible, never-before seen print along with thirteen of Mary's favorite friendship-themed images make this portfolio one of a kind. Other features include: A newly illustrated, archival quality 9" x 12" collectible print that can be framed

•Planning spread for September–December 2021 • A special letter from Mary Engelbreit

- $\bullet$  12 of Mary's favorite friendship images  $\bullet Large$  grids with ample space for writing
- $\bullet$  Calendar measures 12" x 24" when hung  $\bullet$  Printed on FSC-certified paper with soy-based ink