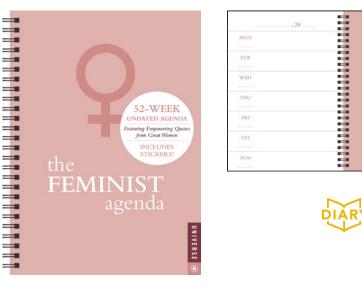

# 2022 CALENDARS DAY-TO-DAY WALL MINI DIARIES PLANNERS **ADVENTS**

• • Andrews McMeel PUBLISHING®

DISNEY DREAMS COLLECTION BY THOMAS KINKADE STUDIOS: 2022 WALL CALENDAR

© Disne

WALL ISBN: 978-1-5248-6417-0 AMP-061, £10.99 UK, Size: 300 x 300 mm Rights: US, CA, GB, AU, NZ, DE Last Year's ISBN: 978-1-5248-5594-9

### DISNEY DREAMS COLLECTION BY THOMAS KINKADE STUDIOS: 17-MONTH 2021-2022 FAMILY WALL CALENDAR

• Includes planning stickers

### WALL

ISBN: 978-1-5248-6413-2 **AMP-063 UK £12.99** Size: 300 x 300 mm Rights: US, CA, GB, AU, NZ, DE Last Year's ISBN: 978-1-5248-5599-4