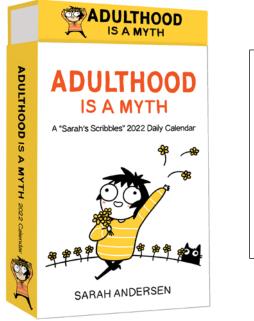

# SARAH'S SCRIBBLES

PLANNER ISBN: 978-1-5248-6390-6 AMP-032 UK £14.99 Size: 178 x 228 mm Rights: World Last Year's ISBN: 978-1-5248-5766-0

# SARAH'S SCRIBBLES 16-MONTH 2021-2022 WEEKLY/MONTHLY PLANNER CALENDAR

- Creator Sarah Andersen has over 7.2 million followers across Instagram, Facebook, and Twitter
- Sturdy soft cover, spiral binding
- 16-month weekly and monthly planning pages: September 2021–December 2022
- Additional features include a weekly Sarah's Scribbles comic, stickers, storage pocket, and extra pages for notes and goals

DAY-TO-DAY ISBN: 978-1-5248-6389-0 AMP-033 UK £14.99 Size:101 x 32 x 178 mm Rights: World Last Year's ISBN: 978-1-5248-5768-4

### SARAH'S SCRIBBLES 2022 WALL CALENDAR

Includes stickers

SARAH'S SCRIBBLES UNDATED WEEKLY CALENDAR DO WEEKLY PAGES SARAH ANDERSEN HAPPENING THE WEEK OF MONDAY TUESDAY WEDNESDAY THURSDAY FRIDAY SATURDAY SUNDAY

### SARAH'S SCRIBBLES UNDATED WEEKLY DESK PAD CALENDAR

- Soft cover with spiral binding
- 60 weekly undated pages

### SARAH'S SCRIBBLES 2022 DELUXE DAY-TO-DAY CALENDAR

• •

**WALL** ISBN: 978-1-5248-6391-3 **AMP-034, £10.99 UK,** Size: 300 x 300 mm Rights: World Last Year's ISBN: 978-1-5248-5767-7

UNDATED ISBN: 978-1-5248-5891-9 AMP-035 UK £12.00 Size: 330 x 114 mm Rights: World