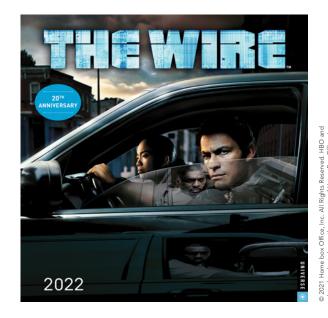

nd successful television series of all time, The Sopranos follows Tony Soprano: husband, father, and mob boss whose professional and private issues land him in the office of his therapist. Over the course of its six seasons, the show captivated worldwide audiences with its unforgettable characters and complex storytelling and remains a favorite among fans and critics alike.

- Features images of iconic characters from the popular series, played by James Gandolfini, Edie Falco, Michael Imperioli, Lorraine Bracco, among others.
- The show is a pop culture phenomenon, winning numerous awards and greatly influencing other television drama series, and still beloved by its devoted fan base.

WALL ISBN: 978-0-7893-4062-7 AMP-200, £10.99 UK Size: 300 x 300 mm Rights: US, CA, UK, AU, NZ, EU



92



# THE WIRE™ 2022 WALL CALENDAR

NEW! Considered one of the greatest television dramas of all time, The Wire is praised for its raw and realistic portrayal of Baltimore and urban life in America. It tackles hard-hitting issues, such as the war on drugs and the failures of societal institutions, with intelligent, intricate, and ambitious plotlines and diverse and true-to-life characters—a feat unmatched in the history of television. This calendar celebrates the enduring legacy of this extraordinary show.

- Throughout its five seasons, and even after its run, the show received unanimous acclaim from critics and has become a cult favorite.



# SUCCESSION 2022 WALL CALENDAR

New! The critically acclaimed Succession tells the story of the Roy family, who controls a large media conglomerate.