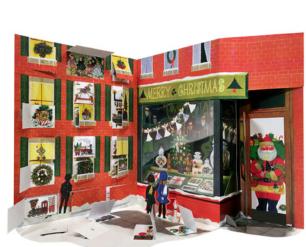

from renowned collection of The Met.

- Hard cover with enclosed spiral binding, cloth spine
- 12 months from January 2022-December 2022
- Sunday–Saturday weeks





ADVENT ISBN: 978-1-4197-2205-9 AMP-271 UK £16.99 Size: 300 x 300 mm Rights: World



# WAITING FOR SANTA POP-UP ADVENT CALENDAR

While waiting for Santa to arrive, open a window each day of Advent and discover what keeps him busy with this colorful, interactive calendar.





ADVENT ISBN: 978-1-4197-3780-0 AMP-272 UK £16.99 Size: 300 x 300 mm Rights: World



# TOY SHOP POP-UP ADVENT CALENDAR

Each day in December, open one of 24 windows to reveal toy soldiers, ice skates, gingerbread houses, and more, all arranged around a vintage image of a toy shop.







ANDREWS McMEEL PUBLISHING • UK DISTRIBUTION: FLAME TREE PUBLISHING











ADVENT ISBN: 978-1-4197-4725-0 AMP-273 UK £16.99 Size: 300 x 300 mm Rights: World



## **GRANDMA MOSES POP-UP ADVENT CALENDAR**

Yuletide-themed works by beloved folk artist Grandma Moses are featured in this interactive, pop-up Advent calendar.





ADVENT ISBN: 978-1-4197-3273-7 AMP-274 UK £16.99 Size: 300 x 300 mm Rights: World



# NORMAN ROCKWELL POP-UP ADVENT CALENDAR

This classic pop-up Advent calendar features 25 charming holiday illustrations by Norman Rockwell, America's most beloved artist.







#### GIJTS

FLAME TREE PUBLISHING 6 Melbray Mews, Fulham, London, SW6 3NS, UK © +44 (0) 20 7751 9650 flametreepublishing.com DISTRIBUTION & WAREHOUSE MARSTON BOOK SERVICES LTD

160 Eastern Avenue, Milton Park, Abingdon, Oxfordshire, OX14 4SB © 01235 465500 ➡ 01235 465555 ■