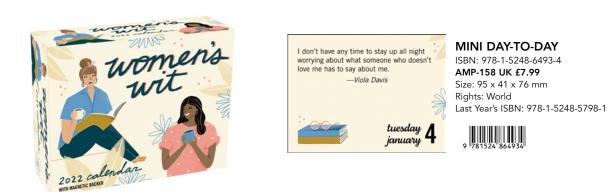

567-2 AMP-155 UK £12.99 Size: 137 x 42 x 137 mm Rights: World Last Year's ISBN: 978-1-5248-5741-7







MINI DAY-TO-DAY ISBN: 978-1-5248-6496-5 AMP-156 UK £7.99 Size: 95 x 41 x 76 mm Rights: World Last Year's ISBN: 978-1-5248-5796-7



# MINDFUL MOMENTS 2022 MINI DAY-TO-DAY CALENDAR

New! Mindful Moments: Daily Wisdom That Inspires is filled with interesting facts, meditation and mindfulness exercises, breathing techniques, and inspirational quotes that will help guide the user into leading a more calm and tranguil life.

- Forty-two percent of millennials have meditated at least once in the past year, contributing to meditation being a nearly \$1 billion industry
- Easel backer with magnets for hanging, desk, or tabletop display



## **BIBLE VERSE-A-DAY 2022 MINI DAY-TO-DAY CALENDAR**



### WOMEN'S WIT 2022 MINI DAY-TO-DAY CALENDAR

PUPPIES 2022 **MINI DAY-TO-DAY** CALENDAR



MINI DAY-TO-DAY ISBN: 978-1-5248-6495-8 AMP-159 UK £7.99 Size: 95 x 41 x 76 mm Rights: World Last Year's ISBN: 978-1-5248-5761-5





| WEEK OF                   |         |           |          |        | aved women seldom m<br>-LAUREL THATCHER ULRIK |
|---------------------------|---------|-----------|----------|--------|-----------------------------------------------|
| MONDAY                    | TUESDAY | WEDNESDAY | THURSDAY | FRIDAY | SATURDAY                                      |
| I 302 ANDREW MONTH PUBLIC | o Ma    |           |          |        |                                               |

### WOMEN'S WIT UNDATED WEEKLY DESK PAD CALENDAR

- Soft cover with spiral binding
- 60 wee