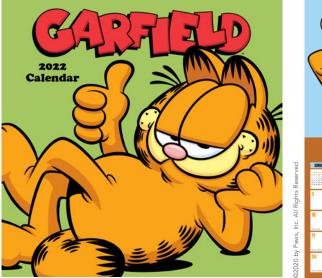

### **GARFIELD 2022 WALL CALENDAR**

Other features include: Printed on FSC-certified paper with soy-based ink • Planning spread for September–December 2021