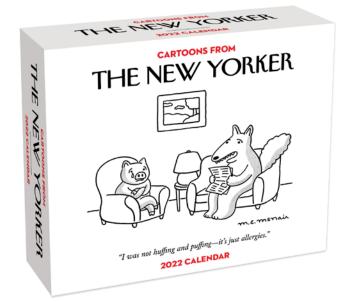

### **CARTOONS FROM THE NEW YORKER**

DAY-TO-DAY
ISBN: 978-1-5248-6332-6
AMP-030 UK £12.99
Size: 155 x 41 x 133 mm
Rights: US, CA, UK, AU, NZ, BR, DK, NO
Last Year's ISBN: 978-1-5248-5694-6

### CARTOONS FROM THE NEW YORKER 2022 DAY-TO-DAY CALENDAR

The Cartoons from The New Yorker 2022 Calendar features the best and funniest cartoons from The New Yorker on topics such as work, family, marriage, entertainment, pets, and more. Also includes:

### CARTOONS FROM THE NEW YORKER 2022 WALL CALENDAR