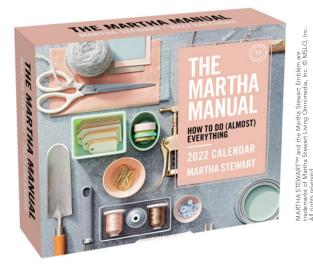

### **DAY-TO-DAY**

ISBN: 978-1-5248-6436-1 AMP-010 UK £12.99 Size: 155 x 41 x 133 mm Rights: US, CA, GB, AU, NZ, IR Last Year's ISBN: 978-1-5248-6010-3

THE MARTHA MANUAL 2022 DAY-TO-DAY CALENDAR