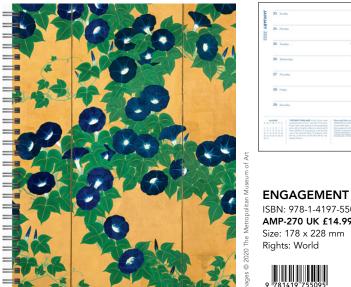

# PLANNER ISBN: 978-1-5248-6540-5 AMP-014 UK £14.99 Size: 178 x 228 mm Rights: World

### ALL ALONG YOU WERE BLOOMING 16-MONTH 2021-2022 MONTHLY/WEEKLY PLANNER CALENDAR

**New!** Each full-color weekly spread features a comforting poem and peaceful artwork from Morgan Harper Nichols as well as space to note appointments, assignments, deadlines, and other plans for each day of the week.

- Sturdy soft cover, spiral binding
- 16-month weekly and monthly planning pages: September 2021–December 2022
- Additional features include stickers, storage pocket and space for notes and goals