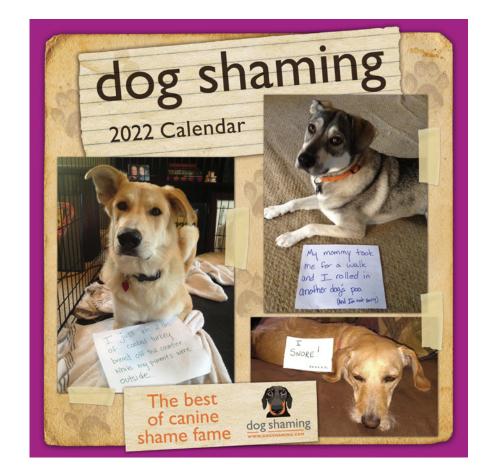

# 2022 CALENDARS DAY-TO-DAY WALL MINI DIARIES **PLANNERS ADVENTS**

WALL

ISBN: 978-1-5248-6417-0 **AMP-061, £10.99 UK,** Size: 300 x 300 mm Rights: US, CA, GB, AU, NZ, DE Last Year's ISBN: 978-1-5248-5594-9

DISNEY DREAMS
COLLECTION BY
THOMAS KINKADE
STUDIOS: 17-MONTH
2021-2022 FAMILY
WALL CALENDAR

• Includes planning stickers

### WAI

ISBN: 978-1-5248-6413-2 **AMP-063 UK £11.99** Size: 300 x 300 mm Rights: US, CA, GB, AU, NZ, DE Last Year's ISBN: 978-1-5248-5599-4