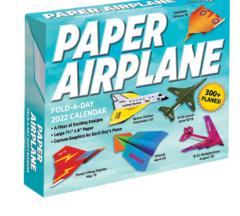

137 x 42 x 137 mm Rights: World Last Year's ISBN: 978-1-5248-5745-5







### MEDICAL CARTOON-A-DAY 2022 CALENDAR

DAY-TO-DAY

ISBN: 978-1-5248-6356-2 **AMP-149 UK £12.99** Size: 137 x 42 x 137 mm Rights: World Last Year's ISBN: 978-1-5248-5742-4







### ZITS 2022 DAY-TO-DAY CALENDAR

DAY-TO-DAY

ISBN: 978-1-5248-6412-5 **AMP-146 UK £12.99** Size: 155 x 41 x 133 mm Rights: World Last Year's ISBN: 978-1-5248-5802-5

9 781524 864125





### TEACHER CARTOON-A-DAY 2022 CALENDAR

DAY-TO-DAY

ISBN: 978-1-5248-6357-9 **AMP-147 UK £12.99** Size: 137 x 42 x 137 mm Rights: World Last Year's ISBN: 978-1-5248-5778-3



### EASY ORIGAMI 2022 FOLD-A-DAY CALENDAR

DAY-TO-DAY

ISBN: 978-1-5248-6377-7 **AMP-150 UK £14.99** Size: 171 x 40 x 160 mm Rights: World Last Year's ISBN: 978-1-5248-5746-2







### PAPER AIRPLANE 2022 FOLD-A-DAY CALENDAR

DAY-TO-DAY

ISBN: 978-1-5248-6571-9 **AMP-151 UK £14.99** Size: 171 x 43 x 200 mm Rights: World Last Year's ISBN: 978-1-5248-5810-0









#### LIVING LANGUAGE

Each daily page features a new word and phrase along with a pronunciation guide and English translations. This year's calendars also feature cultural pages focused on unique and important places to see and fun things to do when visiting the countries, cities, and towns. Each calendar includes access to the Living Language online learning lab.





#### DAY-TO-DAY

ISBN: 978-1-5248-6564-1 AMP-152 UK £12.99 Size: 137 x 42 x 137 mm Riahts: World Last Year's ISBN: 978-1-5248-5738-7



#### LIVING LANGUAGE: FRENCH 2022 DAY-TO-DAY CALENDAR





#### DAY-TO-DAY

ISBN: 978-1-5248-6565-8 AMP-