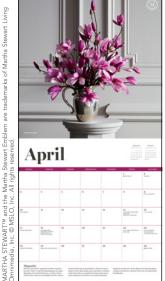

### MARTHA'S FLOWERS 2022 WALL CALENDAR

This beautiful and decorative calendar features:

- Thirteen gorgeous, full-color photos of spectacular blooms and arrangements each month with accompanying information taken from the Martha's Flowers book
- Generous grids provide space to add appointments and reminders
- Opens to 12 inches x 24 inches•Planning spread for September–December 2021
- Includes widely celebrated and nationally recognized holidays and observances
- Must-have for flower gardeners and enthusiasts of all skill levels
- •Printed on FSC-certified paper with soy-based ink