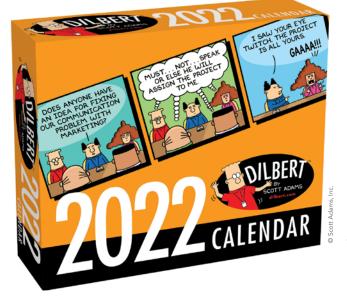

### **DILBERT 2022 DAY-TO-DAY CALENDAR**

### WALL

ISBN: 978-1-5248-6346-3 AMP-019, £10.99 UK, Size: 300 x 300 mm Rights: World Last Year's ISBN: 978-1-5248-5707-3

### **DILBERT 2022 WALL CALENDAR**

• Includes a free Dogbert file folder!