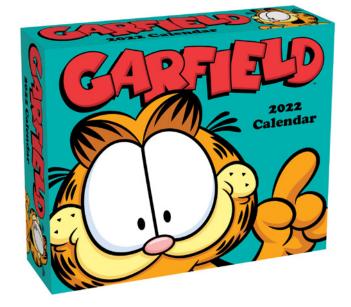

### **GARFIELD 2022 DAY-TO-DAY CALENDAR**

Features include: Printed on FSC-certified paper with soy-based ink • Easel backer for desk or tabletop display

**WALL**ISBN: 978-1-5248-6361-6 **AMP-029, £10.99 UK**,
Size: 300 x 300 mm
Rights: US, CA, GB, AU, NZ
Last Year's ISBN: 978-1-5248-5720-2

### **GARFIELD 2022 WALL CALENDAR**

Other features include: Printed on FSC-certified paper with soy-based ink • Planning spread for September–December 2021