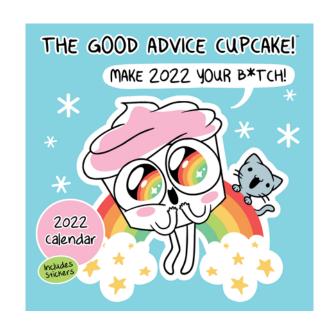

### THE GOOD ADVICE CUPCAKE

Meet Cuppy-aka The Good Advice Cupcake-the Internet's favorite confectionary badass! BuzzFeed creators Loryn Brantz and Kyra Kupetsky contrast Cuppy's cute, pink aesthetic with the character's mouthy life advice, the theme being: "Believe in Yourself, B\*tch." It's the kind of encouragement we all need-even if it's from an animated talking cupcake instead of an IRL therapist.

### THE GOOD ADVICE CUPCAKE 2022 WALL CALENDAR

• Includes stickers

21