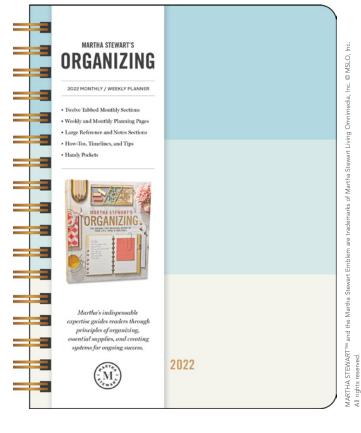

### MARTHA STEWART'S ORGANIZING 2022 MONTHLY/WEEKLY PLANNER CALENDAR

Reaching more than 100 million devoted fans on a monthly basis through her magazines, television shows, books, and products for the home, sold at multiple retail and online outlets, Martha is the "go-to" source for the homemaker.

- Gorgeous cover accented with gold foil, spiral bound and an elastic closure band
- 12-month weekly and monthly planning pages: January–December 2022
- Additional features include pockets, reinforced monthly tabs, and a large reference section