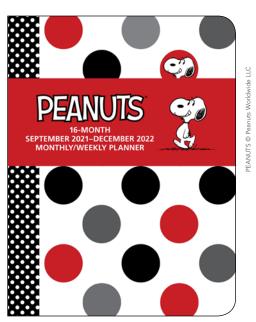

### PEANUTS® 16-MONTH SEPTEMBER 2021-DECEMBER 2022 MONTHLY/ **WEEKLY PLANNER**

- PEANUTS has more than 16.5 million social media fans (as of August, 2020).
- Soft cover with black, gray, and red spot gloss on the dots, lay-flat binding, elastic closure band, and removable product band.

ANDREWS McMEEL PUBLISHING • UK DISTRIBUTION: FLAME TREE PUBLISHING

- 16-month monthly and weekly planning pages: August 2021–December 2022.
- Additional features include a classic PEANUTS comic strip each week, reference pages, and space for notes.