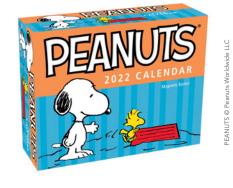

### PEANUTS® 2022 WALL CALENDAR

ISBN: 978-1-5248-6877-2 **AMP-002 UK £12.99** Size: 300 x 300 mm Rights: World

Charlie Brown and the gang share environment-supporting messages in this wall calendar.

### PEANUTS® 2022 WALL CALENDAR