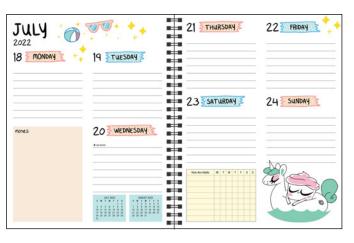

### THE GOOD ADVICE CUPCAKE 16-MONTH 2021-2022 MONTHLY/WEEKLY PLANNER CALENDAR

With plenty of room to note assignments, deadlines, schedules, and appointments, this cute planner begins September 2021 and runs through December 2022. For ease of use, monthly grids are located at the front of the calendar followed by two-page weekly spreads with lots of room to write. This organizer also includes customizable weekly habit trackers, a useful tool used in many bullet journals to encourage new, healthful habits, and self-care.

### Features Include:

- STICKERS!
- 16-months with academic-year start
- September 2021–December 2022
- Monthly planning pages at the front
- Two-page weekly spreads with plenty of room to write, plus colorful seasonal Cuppy art
- Weekly habit trackers
- 7-inch x 9-inch size (14-inch x 9-inch when open) fits book bags, totes, and backpacks
- Spiral binding
- Storage pocket at back
- Extra lined pages for notes, goals, and more
- 2023 at-a-glance calendar and planning pages
- Official major world holidays
- Moon phases
- Printed on uncoated paper to make writing a pleasant experience