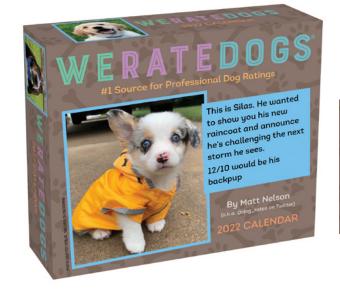

### **WERATEDOGS**

DAY-TO-DAY
ISBN: 978-1-5248-6405-7
AMP-046 UK £12.99
Size: 155 x 41 x 133 mm

Size: 155 x 41 x 133 mm Rights: World Last Year's ISBN: 978-1-5248-5793-6

### **WERATEDOGS 2022 DAY-TO-DAY CALENDAR**

Each page of the calendar features a delightful picture of a dog paired with a comical, punny caption overflowing with magical wit that only creator Matt Nelson can provide. Dogs are rated on a competitive 10-point scale, but because all dogs are good dogs, every pupper deservedly earns a rating of greater than 10/10!