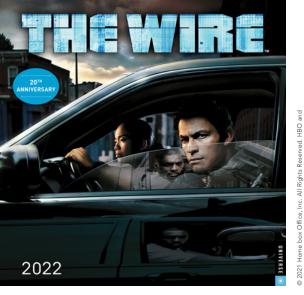

# 2022 CALENDARS DAY-TO-DAY WALL MINI DIARIES **PLANNERS ADVENTS**

WALL

ISBN: 978-1-5248-6417-0 **AMP-061, £10.99 UK,** Size: 300 x 300 mm Rights: US, CA, GB, AU, NZ, DE Last Year's ISBN: 978-1-5248-5594-9

DISNEY DREAMS
COLLECTION BY
THOMAS KINKADE
STUDIOS: 17-MONTH
2021-2022 FAMILY
WALL CALENDAR

• Includes planning stickers

### WAI

ISBN: 978-1-5248-6413-2 **AMP-063 UK £11.99** Size: 300 x 300 mm Rights: US, CA, GB, AU, NZ, DE Last Year's ISBN: 978-1-5248-5599-4