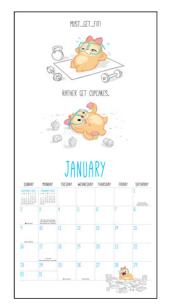

### THE GOOD ADVICE CUPCAKE

Meet Cuppy-aka The Good Advice Cupcake-the Internet's favorite confectionary badass! BuzzFeed creators Loryn Brantz and Kyra Kupetsky contrast Cuppy's cute, pink aesthetic with the character's mouthy life advice, the theme being: "Believe in Yourself, B\*tch." It's the kind of encouragement we all need-even if it's from an animated talking cupcake instead of an IRL therapist.

• More than 3.8 million followers on social media

### THE GOOD ADVICE CUPCAKE 2022 WALL CALENDAR

• Includes stickers

21