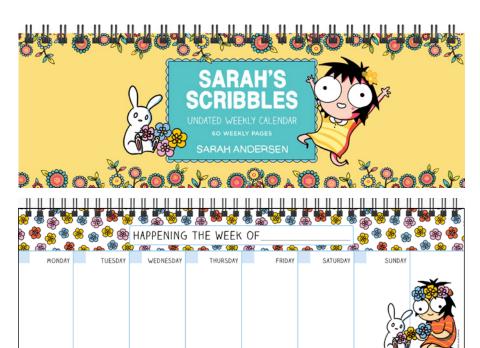

### UNDATED

ISBN: 978-1-5248-5891-9 **AMP-035 UK £12.99** Size: 330 x 114 mm Rights: World

### SARAH'S SCRIBBLES UNDATED WEEKLY DESK PAD CALENDAR

- Soft cover with spiral binding
- 60 weekly undated pages