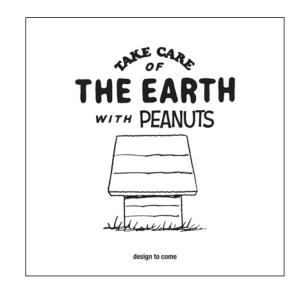

### PEANUTS® 2022 WALL CALENDAR

ISBN: 978-1-5248-6877-2 **AMP-002 UK £12.99** Size: 300 x 300 mm Rights: World

Charlie Brown and the gang share environment-supporting messages in this wall calendar.