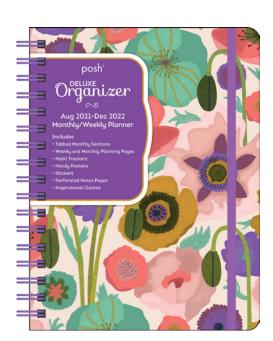

halle Code (St. |             |                   |
|          |              |                        |             |                   |
|          |              |                        |             |                   |
|          |              |                        |             |                   |
|          |              |                        |             |                   |
|          |              |                        |             |                   |

#### **PLANNER**

ISBN: 978-1-5248-6450-7 **AMP-173 UK £19.99** Size: 170 x 228 mm Rights: World Last Year's ISBN: 978-1-5248-5648-9



## POSH: DELUXE ORGANIZER 17-MONTH 2021-2022 MONTHLY/WEEKLY PLANNER CALENDAR

- Design: Brushstroke Stripe
- Cover is a brushstroke pattern embellished with gold foil stripes





#### **PLANNER**

ISBN: 978-1-5248-6448-4 **AMP-174 UK £19.99** Size: 170 x 228 mm Rights: World Last Year's ISBN: 978-1-5248-5759-2



### POSH: DELUXE ORGANIZER 17-MONTH 2021-2022 MONTHLY/WEEKLY PLANNER CALENDAR

- Design: Painted Poppies
- Cover is a painted poppy floral pattern embellished with glitter





#### **POSH**

These Posh® undated calendars are as pretty and stylish as they are functional and versatile. Begin using them anytime. The matching perpetual day-to-day calendar lives up to its Posh® name and is sturdy enough to last year after year. The coordinating accessories are a finishing touch to the user's calendar customization.





DIÁRY

#### **UNDATED**

ISBN: 978-1-5248-5477-5 AMP-175 UK £19.99 Size: 170 x 228 mm Rights: World





#### POSH: PLANNER UNDATED MONTHL