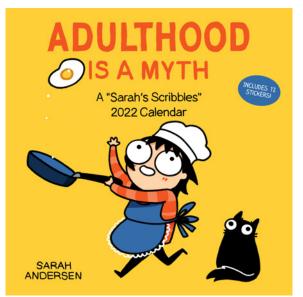

### **SARAH'S SCRIBBLES**

PLANNER

ISBN: 978-1-5248-6390-6 **AMP-032 UK £14.99** Size: 178 x 228 mm Rights: World

Last Year's ISBN: 978-1-5248-5766-0

### SARAH'S SCRIBBLES 16-MONTH 2021-2022 WEEKLY/MONTHLY PLANNER CALENDAR

- Creator Sarah Andersen has over 7.2 million followers across Instagram, Facebook, and Twitter
- Sturdy soft cover, spiral binding
- 16-month weekly and monthly planning pages: September 2021–December 2022
- Additional features include a weekly Sarah's Scribbles comic, stickers, storage pocket, and extra pages for notes and goals

### SARAH'S SCRIBBLES 2022 WALL CALENDAR

Includes stickers