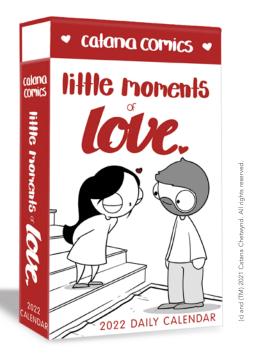

### **CATANA COMICS LITTLE MOMENTS OF LOVE 2022 DELUXE DAY-TO-DAY CALENDAR**

WALL

ISBN: 978-1-5248-6569-6 AMP-041, £10.99 UK, Size: 300 x 300 mm Rights: World Last Year's ISBN: 978-1-5248-5736-3

### CATANA COMICS: LITTLE MOMENTS OF LOVE 2022 WALL CALENDAR

Features Include: All new cartoons not in previous wall calendars

- Planning spread for September-December 2021
- Generous grid space for writing on each date Official major world holidays
- Moon phases Printed on FSC-certified paper with soy-based ink