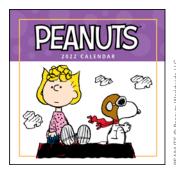

### PEANUTS® 2022 WALL CALENDAR

### WALL

ISBN: 978-1-5248-6382-1 AMP-024, £10.99 UK, Size: 300 x 300 mm Rights: World Last Year's ISBN: 978-1-5248-5749-3