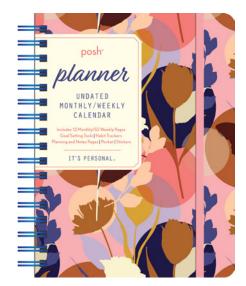

2021-2022 MONTHLY/WEEKLY PLANNER CALENDAR

- Design: Brushstroke Stripe
- Cover is a brushstroke pattern embellished with gold foil stripes





#### **PLANNER**

ISBN: 978-1-5248-6448-4 **AMP-174 UK £19.99** Size: 170 x 228 mm Rights: World Last Year's ISBN: 978-1-5248-5759-2



### POSH: DELUXE ORGANIZER 17-MONTH 2021-2022 MONTHLY/WEEKLY PLANNER CALENDAR

- Design: Painted Poppies
- Cover is a painted poppy floral pattern embellished with glitter





#### **POSH**

These Posh® undated calendars are as pretty and stylish as they are functional and versatile. Begin using them anytime. The matching perpetual day-to-day calendar lives up to its Posh® name and is sturdy enough to last year after year. The coordinating accessories are a finishing touch to the user's calendar customization.





DIÁRY

#### **UNDATED**

ISBN: 978-1-5248-5477-5 AMP-175 UK £19.99 Size: 170 x 228 mm Rights: World





#### POSH: PLANNER UNDATED MONTHLY/WEEKLY CALENDAR

- Design: Pink Silhouette Floral
- · Hard cover with blue foil process, spiral binding, removable title tag, and pink elastic band closure
- 12 monthly spreads and 52 weekly pages
- · Additional features include reinforced monthly tabs, customizable habit trackers, space for notes, a pocket, and stickers





#### UNDATED

ISBN: 978-1-5248-5478-2 AMP-176 UK £19.99 Size: 170 x 228 mm Rights: World





#### POSH: PLANNER UNDATED MONTHLY/WEEKLY CALENDAR

- Design: White Tossed Floral
- Hard cover with pink foil process, spiral binding, removable title tag, and blue elastic band closure
- 12 monthly spreads and 52 weekly pages
- · Add