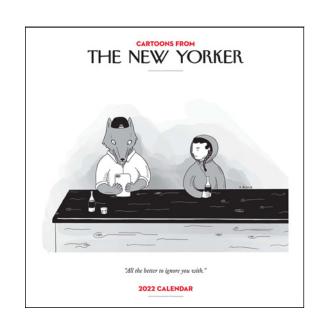

### **CARTOONS FROM THE NEW YORKER**

DAY-TO-DAY
ISBN: 978-1-5248-6332-6
AMP-030 UK £12.99
Size: 155 x 41 x 133 mm
Rights: US, CA, UK, AU, NZ, BR, DK, NO
Last Year's ISBN: 978-1-5248-5694-6

### CARTOONS FROM THE NEW YORKER 2022 DAY-TO-DAY CALENDAR

The Cartoons from The New Yorker 2022 Calendar features the best and funniest cartoons from The New Yorker on topics such as work, family, marriage, entertainment, pets, and more. Also includes:

### CARTOONS FROM THE NEW YORKER 2022 WALL CALENDAR