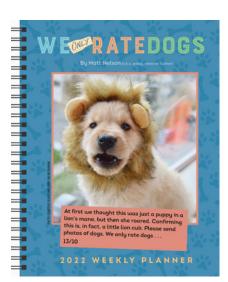

**PLANNER** ISBN: 978-1-5248-6725-6 AMP-045 UK £14.99 Size: 184 x 228 mm Riahts: World Last Year's ISBN: 978-1-4494-9893-1

### WEONLYRATEDOGS 2022 WEEKLY PLANNER CALENDAR

New! Each weekly spread of this calendar showcases a hilarious dog photo that looks like another animal paired with a clever caption.

- Sturdy soft cover, spiral binding
- 12 months of weekly planning pages: January–December 2022
- Also includes space for 2023 planning