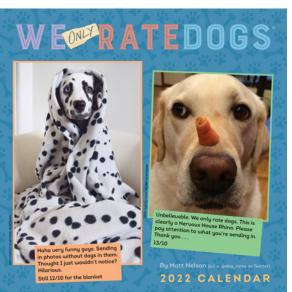

### **WEONLYRATEDOGS**

New to the WeRateDogs line of calendars comes WeONLYRateDogs, featuring some of the funniest fails of WeRateDogs followers to simply submit canine photos. In less than five years, WeRateDogs has grown exponentially, boasting one of the internet's most engaged audiences. Still, people can't seem to get it—they don't rate pandas, dinosaurs, or whatever odd creature someone sends in. They ONLY rate dogs.

- Fifteen million impassioned dog lovers go crazy for products based on creator Matt Nelson's WeRateDogs feeds from Twitter, Instagram, and Facebook.
- Matt Nelson and WeRateDogs have partnered with Disney, Netflix, ESPN, and more.