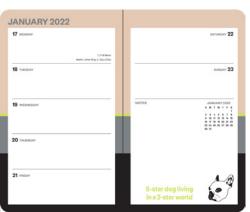

### WALTER GEOFFREY 16-MONTH 2021-2022 MONTHLY/WEEKLY PLANNER CALENDAR

New! The world's most high-maintenance French bulldog adds a little touch of his personality to the weekly pages of this planner.

- Sturdy, soft cover with spot gloss, lay-flat binding, removable title band, and elastic closure
- 16-month weekly and monthly planning pages: September 2021–December 2022
- Additional features include storage pocket, 2023 planning pages, at-a-glance calendar, and extra lined notes pages

| WEEK OF |         |           |          |        |          |        |                      |
|---------|---------|-----------|----------|--------|----------|--------|----------------------|
| MONDAY  | TUESDAY | WEDNESDAY | THURSDAY | FRIDAY | SATURDAY | SUNDAY |                      |
|         |         |           |          |        |          |        | WalterGeoffrey       |
|         |         |           |          |        |          |        | waiter Geofficy      |
|         |         |           |          |        |          |        |                      |
|         |         |           |          |        |          |        |                      |
|         |         |           |          |        |          |        | Walter Geoffrey LLC. |
|         |         |           |          |        |          |        |                      |