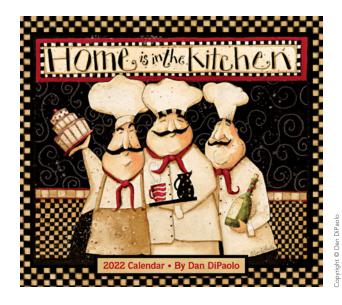

|          | AAV 2022                                                                                                      |

### **PLANNER**

ISBN: 978-1-5248-6331-9 AMP-094 UK £7.99 Size: 216 x 279 mm Rights: US, CA, GB, AU, NZ Last Year's ISBN: 978-1-5248-5946-6



### MARJOLEIN BASTIN NATURE'S INSPIRATION 2022 LARGE MONTHLY PLANNER CALENDAR

- Soft cover, lay-flat binding
- 12 monthly planning pages: January–December 2022
- · Additional features include full color art details and color borders on pages, generous grids with space to add appointments and reminders, smooth writing surface suitable for pencils, ballpoint pens, gel pens, and markers, year at-a-glance pages for 2021, 2022, and 2023, space for 2023 planning, names and numbers, and notes in the back



### **DAN DIPAOLO**





### **DELUXE WALL**

ISBN: 978-1-5248-6353-1 **AMP-095 UK £12.99** Size: 343 x 300 mm Rights: World Last Year's ISBN: 978-1-5248-5712-7



### HOME IS IN THE KITCHEN 2022 DELUXE WALL CALENDAR

Dan DiPaolo captures the fun, charm, and whimsy of a cozy kitchen each month with his joyful chefs who encourage the notion to eat, drink, and be merry—but don't forget about the dishes. Complete with a matching envelope, the calendar is printed on linen-textured paper, and the hang hole is reinforced with a brass grommet. Features include:

- Generous grid space for notes, appointments, or reminders
- Opens to 13.5 inches x 24 inches•Planning spread for September-December 2021





**DELUXE WALL**ISBN: 978-1-5248-6351-7 **AMP-096 UK £12.99**Size: 343 x 300 mm
Rights: World
Last Year's ISBN: 978-