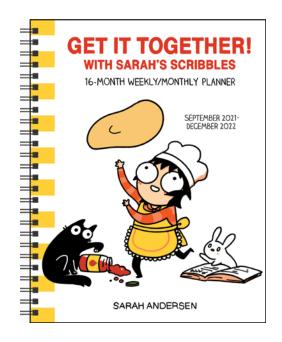

### **SARAH'S SCRIBBLES**

PLANNER

ISBN: 978-1-5248-6390-6 **AMP-032 UK £14.99** Size: 178 x 228 mm Rights: World

Last Year's ISBN: 978-1-5248-5766-0

### SARAH'S SCRIBBLES 16-MONTH 2021-2022 WEEKLY/MONTHLY PLANNER CALENDAR

- Creator Sarah Andersen has over 7.2 million followers across Instagram, Facebook, and Twitter
- Sturdy soft cover, spiral binding
- 16-month weekly and monthly planning pages: September 2021–December 2022
- Additional features include a weekly Sarah's Scribbles comic, stickers, storage pocket, and extra pages for notes and goals