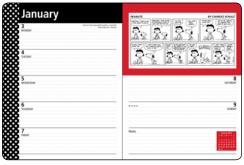

### PEANUTS® 16-MONTH SEPTEMBER 2021-DECEMBER 2022 MONTHLY/ **WEEKLY PLANNER**

- PEANUTS has more than 16.5 million social media fans (as of August, 2020).
- Soft cover with black, gray, and red spot gloss on the dots, lay-flat binding, elastic closure band, and removable product band.

ANDREWS McMEEL PUBLISHING • UK DISTRIBUTION: FLAME TREE PUBLISHING

- 16-month monthly and weekly planning pages: August 2021–December 2022.
- Additional features include a classic PEANUTS comic strip each week, reference pages, and space for notes.